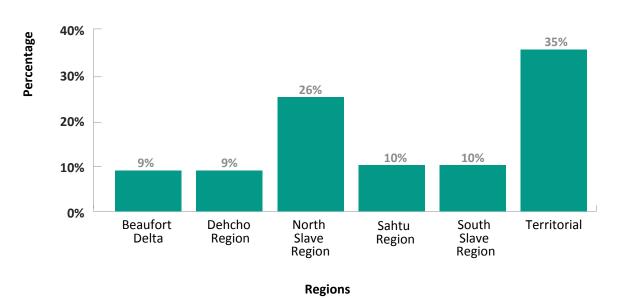

In 2021-2022 28 per cent of grants and contributions went to 29 designated Level 2 communities.

Table 3 shows the allocation of grants and contributions by community and region; and notes the total of contributions made to clients serving, all or, a number of communities.

Chart 2 shows the distribution of funding by region.

Chart 3 presents allocations made to Level 1 and Level 2 communities and territory-wide contributions.

Table 3: Grants and Contributions - By Community, **Region and Pan-territorial** 

<sup>\*</sup> N'Dilo and Dettah

Chart 2: Grants and Contributions by Region 2021-2022 (\$26,091,435)

**Chart 3: Grants and Contributions by Community Level** 

**Community Level** 