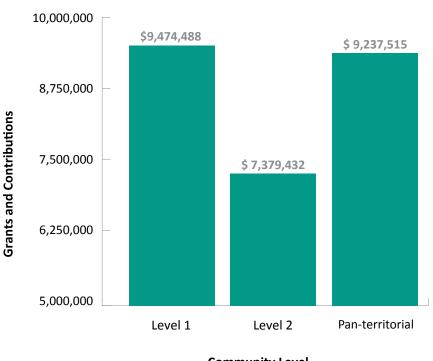

#### **COMMUNITY, REGION AND TERRITORIAL RESULTS**

Grants and contributions are categorized into three overarching community groupings: Yellowknife, Hay River, Inuvik and Fort Smith are categorized as Level 1 communities. The NWT's 29 remaining communities are identified as Level 2 communities. Projects that serve more than one community are identified as Pan-territorial.

Chart 2 shows the distribution of funding by region.

Chart 3 presents allocations made to Level 1 and Level 2 communities and territory-wide contributions.

Table 3: Grants and Contributions - By Community, **Region and Pan-territorial** 

<sup>\*</sup> N'Dilo and Dettah

Chart 2: Grants and Contributions by Region 2021-2022 (\$26,091,435)

**Chart 3: Grants and Contributions by Community Level** 

**Community Level** 