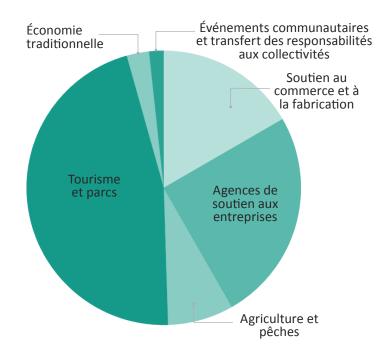

#### SECTOR DISTRIBUTION

The Department's grants and contribution programs are structured to support three broad investment themes or pillars.

Under the *Unlocking Our Potential* theme are contributions that provide support to the mineral and petroleum economic sectors and the NWT Geological Survey.

The *Investing in Diversity* theme encompasses programming around tourism, arts, film, commercial fishing, agriculture, and the traditional economy.

Under *Business Services* are those contributions designed to support the development of small and medium sized business and manufacturing in the NWT.

As shown in Table 4, contributions described under Business Services accounted for 37 per cent of the Department's overall grants and contributions.

These contributions are under the Support for Entrepreneurs and Economic Development (SEED) program and through business-support agencies including Community Futures Organizations and the Business Development and Investment Corporation.

Contributions to tourism-related businesses and initiatives accounted for 42 per cent of total grants and contributions.

ITI administered 28 separate funding programs in the 2021-2022 fiscal year.

**Table 4: Grants and Contributions by Department** Investment and Economic Section 2021-2022

| Business<br>Services      | Business &<br>Manufacturing Support | <b>\$</b> 3,843,240  |
|---------------------------|-------------------------------------|----------------------|
| Sei vices                 | Business Support<br>Agencies        | <b>\$</b> 5,848,280  |
|                           | Agriculture & Fisheries             | <b>\$</b> 1,759,104  |
|                           | Tourism & Parks                     | <b>\$</b> 10,696,544 |
| Investing in<br>Diversity | Traditional Economy                 | <b>\$</b> 622,099    |
|                           | Community Transfers/<br>Events      | <b>\$</b> 389,408    |
| Unlocking<br>Potential    | Mining & Petroleum<br>Resources     | <b>\$</b> 2,933,760  |
|                           | Total                               | \$ 26,091,435        |

<sup>\*</sup> Does not include Community Tourism Infrastructure Contribution.

Chart 4 - Grants and Contribution by **Investment and Economic Sector** 

Table 5: Schedule of Contributions as at March 31, 2022 - Department of Industry, Tourism and Investment