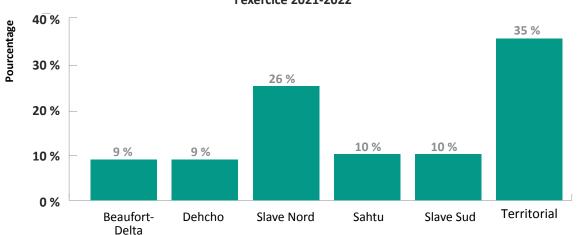

In 2021-2022 28 per cent of grants and contributions went to 29 designated Level 2 communities.

Table 3 shows the allocation of grants and contributions by community and region; and notes the total of contributions made to clients serving, all or, a number of communities.

Chart 2 shows the distribution of funding by region.

Chart 3 presents allocations made to Level 1 and Level 2 communities and territory-wide contributions.

Table 3: Grants and Contributions - By Community, **Region and Pan-territorial** 

<sup>\*</sup> N'Dilo and Dettah

Chart 2: Grants and Contributions by Region 2021-2022 (\$26,091,435)

**Chart 3: Grants and Contributions by Community Level** 

**Community Level** 