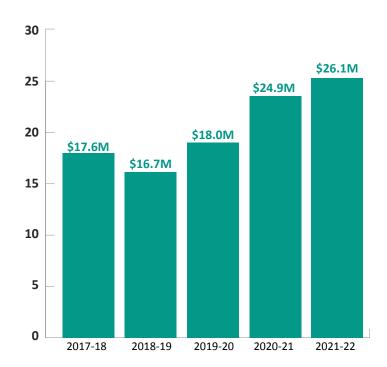

This report highlights the numerous grants and contributions leveraged and provided by ITI in partnership with the Government of Canada and organizations like the Business Development and Investment Corporation (BDIC), Northwest Territories

Tourism (NWTT), NWT business and industry Chambers and the NWT's network of Community Futures Organizations.

In total, ITI directed \$26.1 million in financial support to 721 clients whose economic initiatives and industrious ideas are serving to strengthen and diversify our local and regional economies.

In the 2021-2022 fiscal year, ITI provided \$26.1 million in financial support to 721 individuals, entrepreneurs, businesses, governments, and groups across the NWT.

Contributions paid in the 2021-2022 fiscal year included \$8.2 million in GNWT and federal contributions identified for COVID-19 supports.