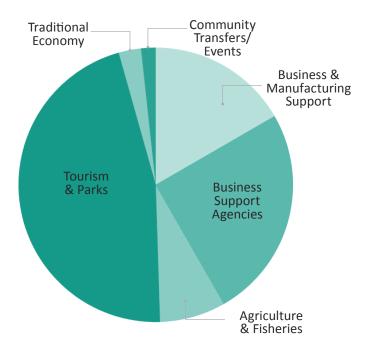

As shown in Table 4, contributions described under Business Services accounted for 37 per cent of the Department's overall grants and contributions.

These contributions are under the Support for Entrepreneurs and Economic Development (SEED) program and through business-support agencies including Community Futures Organizations and the Business Development and Investment Corporation.

Contributions to tourism-related businesses and initiatives accounted for 42 per cent of total grants and contributions.

ITI administered 28 separate funding programs in the 2021-2022 fiscal year.

**Table 4: Grants and Contributions by Department** Investment and Economic Section 2021-2022

<sup>\*</sup> Does not include Community Tourism Infrastructure Contribution.

Chart 4 - Grants and Contribution by **Investment and Economic Sector** 

Table 5: Schedule of Contributions as at March 31, 2022 - Department of Industry, Tourism and Investment