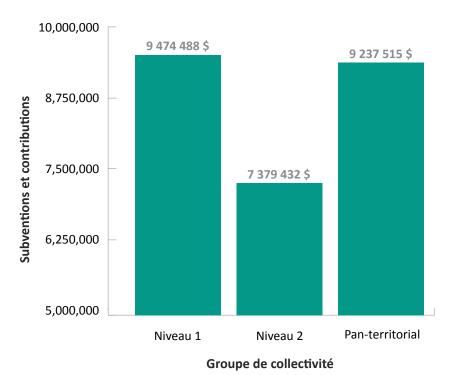

#### **COMMUNITY, REGION AND TERRITORIAL RESULTS**

Grants and contributions are categorized into three overarching community groupings: Yellowknife, Hay River, Inuvik and Fort Smith are categorized as Level 1 communities. The NWT's 29 remaining communities are identified as Level 2 communities. Projects that serve more than one community are identified as Pan-territorial.

Chart 2 shows the distribution of funding by region.

Chart 3 presents allocations made to Level 1 and Level 2 communities and territory-wide contributions.

Table 3: Grants and Contributions - By Community, **Region and Pan-territorial** 

<sup>\*</sup> N'Dilo and Dettah

Chart 2: Grants and Contributions by Region 2021-2022 (\$26,091,435)

**Chart 3: Grants and Contributions by Community Level** 

**Community Level** 