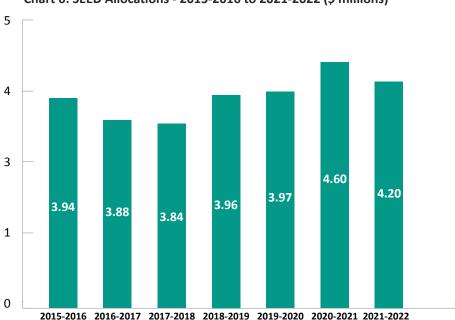

#### **Results Reporting**

In the 2021-2022 fiscal year, ITI provided \$4.2 million in contributions to 462 individuals, businesses and organizations in the NWT; down from \$4.6 million in 2020-2021 but up from \$4 million in 2019-2020.

The delivery of SEED contributions in excess of the budgeted amount for 2021-2022 is reflective of additional support programs introduced to address the impacts of the COVID-19 pandemic.

See Appendix A for a full reporting of SEED contributions by regions and clients.

Chart 6: SEED Allocations - 2015-2016 to 2021-2022 (\$ millions)