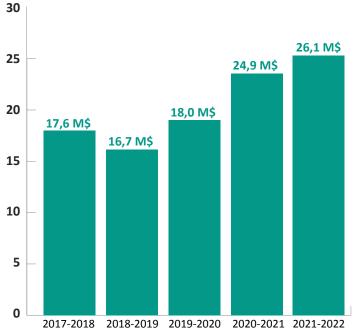

Tourism (NWTT), NWT business and industry Chambers and the NWT's network of Community Futures Organizations.

In total, ITI directed \$26.1 million in financial support to 721 clients whose economic initiatives and industrious ideas are serving to strengthen and diversify our local and regional economies.

Au total, le MITI a offert 26,1 millions de dollars en soutien financier à 721 clients dont les initiatives économiques et les idées commerciales renforcent et diversifient nos économies locales et régionales.

In the 2021-2022 fiscal year, ITI provided \$26.1 million in financial support to 721 individuals, entrepreneurs, businesses, governments, and groups across the NWT.

Contributions paid in the 2021-2022 fiscal year included \$8.2 million in GNWT and federal contributions identified for COVID-19 supports.