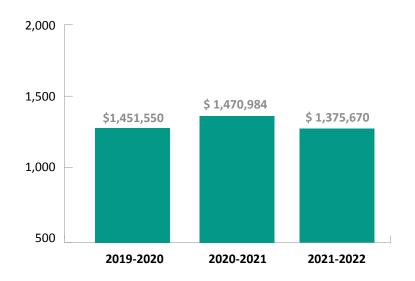

For the 2021-2022 fiscal year, **13 NWT** communities participated in the Community Transfer Initiatives Program. \$1.4 million in funding was contributed (including accruals at year end).

Chart 5 provides a summary of transfer amounts for the past three fiscal years.

The breakdown by Community for Community Transfer Initiatives is listed in Table 6 (next page).

**Table 6. Community Transfer Initiatives Program** 

| Program Detail                       | Community                 | 2019-20           | 2020-21           | 2021-22           |
|--------------------------------------|---------------------------|-------------------|-------------------|-------------------|
| Akaitcho Business Development Corp.  | Yellowknife               | <b>\$</b> 108,500 | <b>\$</b> 108,500 | <b>\$</b> 108,500 |
| City of Yellowknife                  | Yellowknife               | \$ 50,000         | \$ 50,000         | <b>\$</b> 50,000  |
| Dehcho Business Development Centre   | Fort Simpson              | <b>\$</b> 108,000 | <b>\$</b> 108,000 | \$ 108,000        |
| Délinę Got'inę Government            | Délinę                    | \$ 120,000        | <b>\$</b> 120,000 | <b>\$</b> 60,000  |
| Deninu K'ue First Nation             | Fort Resolution           | <b>\$</b> 116,000 | <b>\$</b> 116,000 | <b>\$</b> 116,000 |
| Hamlet of Tuktoyaktuk                | Tuktoyaktuk               | <b>\$</b> 121,180 | \$ 200,000        | \$ -              |
| Hamlet of Tulita                     | Tulita                    | \$ -              | <b>\$</b> 120,000 | <b>\$</b> 120,000 |
| Hamlet of Ulukhaktok                 | Ulukhaktok                | <b>\$</b> 115,750 | \$ -              | \$ -              |
| Łíídlįį Kų́ę́ First Nations          | Fort Simpson              | \$ -              | \$ -              | \$13,750          |
| Ne'Rahten Development Ltd.           | Fort Good Hope            | <b>\$</b> 120,000 | \$ -              | \$ -              |
| Sahtu Business Development Corp.     | Norman Wells              | <b>\$</b> 120,000 | <b>\$</b> 120,000 | \$ 120,000        |
| Tłıcho Government                    | Wha Ti, Gamètì & Wekweètì | <b>\$</b> 292,620 | <b>\$</b> 292,620 | <b>\$</b> 227,920 |
| Tsiigehtchic Charter Community       | Tsiigehtchic              | <b>\$</b> 59,500  | <b>\$</b> 40,816  | <b>\$</b> 59,500  |
| Town of Norman Wells                 | Norman Wells              | \$ -              | \$ -              | <b>\$</b> 60,000  |
| Tulita Yamoria Community Secretariat | Tulita                    | \$ 120,000        | \$ -              | \$ -              |
| Ulukhaktok Community Corporation     | Ulukhaktok                | \$ -              | <b>\$</b> 75,048  | <b>\$</b> 136,000 |
| Yamoga Lands Corporation             | Fort Good Hope            | \$ -              | <b>\$</b> 120,000 | <b>\$</b> 120,000 |
| Yellowknives Dene First Nations      | Yellowknife               | \$ -              | \$ -              | <b>\$</b> 75,000  |
| Total                                |                           | \$1,451,550       | \$1,470,984       | \$1,374,670       |